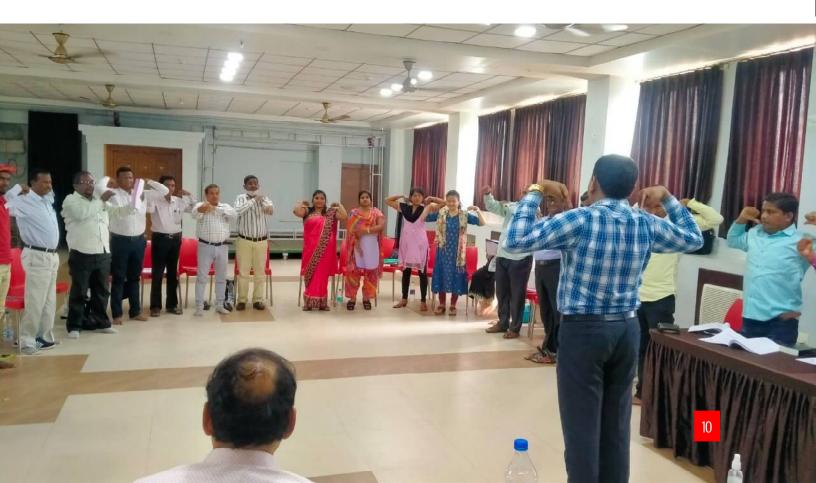

## **COMMUNITY VOLUNTEER PROJECT**

Another important part of Jireh Ministry is the Community Volunteer Project. Through this project, we train people to work with the community. This project is run by Adoni School of Leadership and conducts most of the training programmes in Delhi apart from holding it in other parts of India.

Adoni School of Leadership is designed to equip and train young people to grow up and become leaders to meet the future challenges of their communities. Various young people are selected, trained and equipped with skills such as communication, health and hygeine and others. Many of those young people are encouraged and guided to continue their further studies through distance mode in NIOS and IGNOU. We have seen many young people who had no hopes in life and were less motivated being transformed into vibrant young responsible leaders of their own lives, families and communities as a whole due to the intervention of Adoni School of Leadership.

There are various programmes conducted by Adoni School of Leadership and the key objective is to build and develop leaders who can directly work within the community and bring change. These courses basically teach them to be effective leaders in the community and encourage them to directly interact with the people, get hands-on experience and build them up.

In this difficult year, we could continue through online classes. We have 29 students from eight different states of India. The trainers have wide and varied experience in leadership development. Reports of our alumni are very encouraging. Our goal continues to be to take more students in the days ahead and train them for the community.