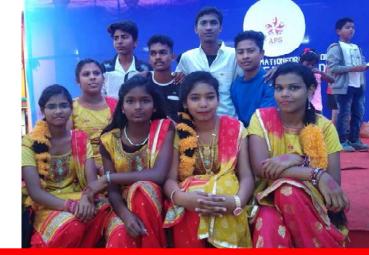

## **EDUCATION PROJECT**

The flagship programme of Jireh Ministries' education programme is Adoni Public School which is situated in Daspur, a remote village in the district of Kalahandi, Odisha. Adoni Public School provides English Medium education at a subsidised fees to children in this economically backward and rural area. Since a large per cent of children come from Below Poverty Line (BPL) and poor background, we charge a very nominal fee for their participation and ownership. The rest of the needs are met by Jireh Ministries. In fact, many children, who are really poor also get completely free education through 100% scholarship.

Jireh Ministries provides 2 hours classes in Science, Maths and English for marginalized children through Adoni Public School in rural areas of Kalahandi in Odisha. In these areas, the academic level of children is much below the national average and the children need remedial education. Jireh Ministries has been able to enhance their academic level by approx 35% through Adoni Public School. The school also conducts monthly tests in these subjects and monitors progress for the students on a regular basis.

There are more than 480 student beneficiaries from this project alongwith 40 teachers and support staff.