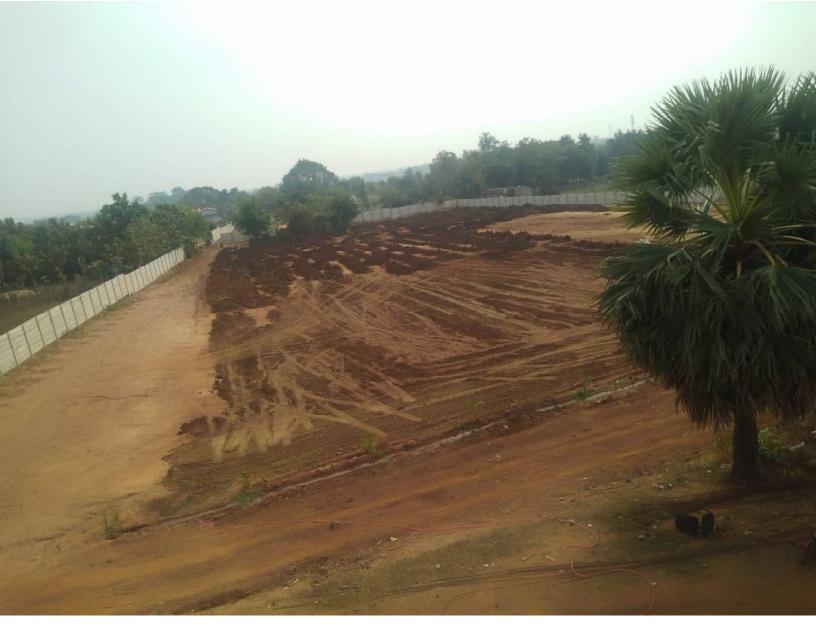

The pandemic also gave us an opportunity to renew our efforts as we continue our work on the physical infrastructure requirements. The work is going on in full swing and we hope to complete it before the school re-opens at the end of January. The construction includes:

- 1. A seven foot boundary wall around the 7.5 acres campus.
- 2. A grand main gate for entry and exit
- 3. A 9000 sq. ft. U-shaped, multipurpose building
- 4. 9000 sq. ft. construction for labs, library, classrooms, and reading room
- 5. A developed 2 acre playground
- 6. Fruit tree plantings including 25 coconuts, 125 mangoes, 5 guavas, 5 lemon, 250 teak wood trees.
- 7. Beautification and major landscaping improvements of our primary school campus.

Because of the growing needs, we require more class rooms and other facilities where we can fecilitate the educational and all round needs of all those children by shaping their lives with value based education. The building under construction, when completed will cater to that great need of the institution. The construction of the new buildings are in full swing.