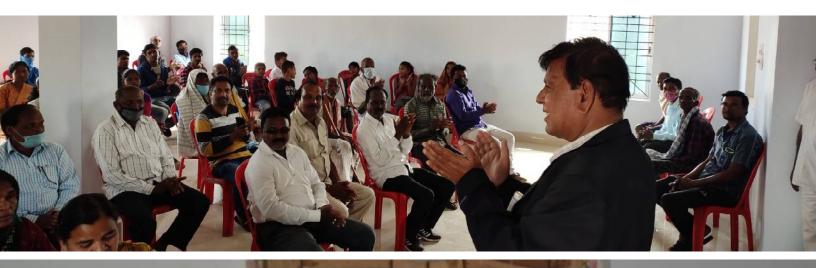

## **GARDEN PROJECT**

Orality communication is a training program to equip people, especially from rural India who are illiterate or semi literate to make them understand the value of communication. This project is carried out by conducting a series of capacity building programmes with narration, stories, drama, skits and songs for life transformation of community people in the rural areas.

These indeginous communication skills are revived to be used in the community for communicating important issues like health, hygeine, family planning and many other relevant issues related to their lives.

Apart from that, skill development programmes like farming, poultry, dairy and mushroom cultivation and other indigenous skill development training programmes are also conducted.

More than 100 leaders were impacted through our workshops which were mostly done throught the online mode. They in turn invested in their core network of more than 500 leaders. These network leaders then taught, led, and impacted the lives and ministry of more than 5000 grassroots leaders. In our various cohorts, we had participation from 29 states of India. We switched to online seminars and continued mentoring over the phone and WhatsApp throughout the year.