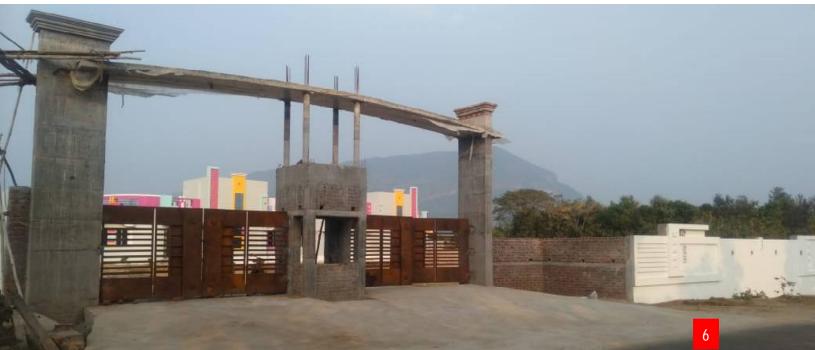

The pandemic also gave us an opportunity to renew our efforts as we continue our work on the physical infrastructure requirements. The work is going on in full swing and we hope to complete it before the school re-opens at the end of January. The construction includes:

- 1. A seven foot boundary wall around the 7.5 acres campus.
- 2. A grand main gate for entry and exit
- 3. A 9000 sq. ft. U-shaped, multipurpose building
- 4. 9000 sq. ft. construction for labs, library, classrooms, and reading room
- 5. A developed 2 acre playground
- 6. Fruit tree plantings including 25 coconuts, 125 mangoes, 5 guavas, 5 lemon, 250 teak wood trees.
- 7. Beautification and major landscaping improvements of our primary school campus.