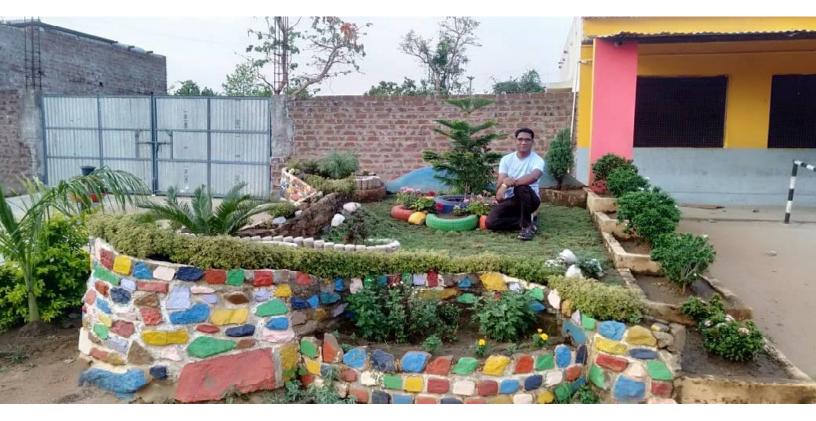

## **GARDEN PROJECT**

Orality communication is a training program to equip people, especially from rural India who are illiterate or semi literate to make them understand the value of communication. This project is carried out by conducting a series of capacity building programmes with narration, stories, drama, skits and songs for life transformation of community people in the rural areas.

These indeginous communication skills are revived to be used in the community for communicating important issues like health, hygeine, family planning and many other relevant issues related to their lives.

Apart from that, skill development programmes like farming, poultry, dairy and mushroom cultivation and other indigenous skill development training programmes are also conducted.

More than 100 leaders were impacted through our workshops which were mostly done throught the online mode. They in turn invested in their core network of more than 500 leaders. These network leaders then taught, led, and impacted the lives and ministry of more than 5000 grassroots leaders. In our various cohorts, we had participation from 29 states of India. We switched to online seminars and continued mentoring over the phone and WhatsApp throughout the year.