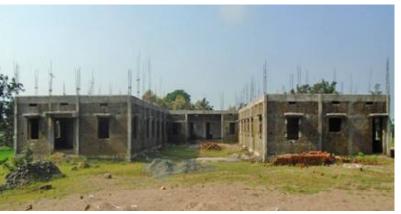

The pandemic also gave us an opportunity to renew our efforts as we continue our work on the physical infrastructure requirements. The work is going on in full swing and we hope to complete it before the school re-opens at the end of January. The construction includes:

- 1. A seven foot boundary wall around the 7.5 acres campus.
- 2. A grand main gate for entry and exit
- 3. A 9000 sq. ft. U-shaped, multipurpose building
- 4. 9000 sq. ft. construction for labs, library, classrooms, and reading room
- 5. A developed 2 acre playground
- 6. Fruit tree plantings including 25 coconuts, 125 mangoes, 5 guavas, 5 lemon, 250 teak wood trees.
- 7. Beautification and major landscaping improvements of our primary school campus.

## **APS CONSTRUCTION PROJECT**

Adoni Public School continues to be a light house for around 500 children of rural part of Odisha, who otherwise will never get a chance of quality English medium education. Since we have started this school, we have been adding one higher class every year. This year the school is up to 8<sup>th</sup> class.

Because of the growing needs, we require more class rooms and other facilities where we can fecilitate the educational and all round needs of all those children by shaping their lives with value based education. The building under construction, when completed will cater to that great need of the institution. The construction of the new buildings are in full swing.