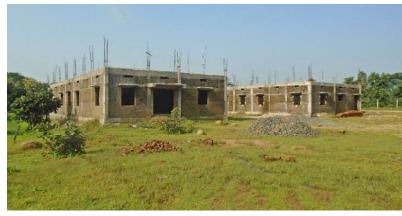

The pandemic also gave us an opportunity to renew our efforts as we continue our work on the physical infrastructure requirements. The work is going on in full swing and we hope to complete it before the school re-opens at the end of January. The construction includes:

- 1. A seven foot boundary wall around the 7.5 acres campus.
- 2. A grand main gate for entry and exit
- 3. A 9000 sq. ft. U-shaped, multipurpose building
- 4. 9000 sq. ft. construction for labs, library, classrooms, and reading room
- 5. A developed 2 acre playground
- 6. Fruit tree plantings including 25 coconuts, 125 mangoes, 5 guavas, 5 lemon, 250 teak wood trees.
- 7. Beautification and major landscaping improvements of our primary school campus.

## **APS CONSTRUCTION PROJECT**

Adoni Public School continues to be a light house for around 500 children of rural part of Odisha, who otherwise will never get a chance of quality English medium education. Since we have started this school, we have been adding one higher class every year. This year the school is up to 8<sup>th</sup> class.

Because of the growing needs, we require more class rooms and other facilities where we can fecilitate the educational and all round needs of all those children by shaping their lives with value based education. The building under construction, when completed will cater to that great need of the institution. The construction of the new buildings are in full swing.